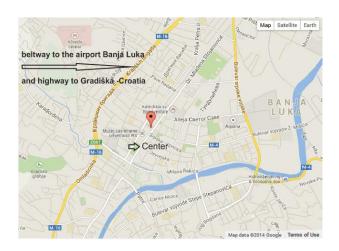

# **How to reach to Banja Luka**

By plane:

Airport Banja Luka, <a href="http://www.banjaluka-airport.com/index.php/en/">http://www.banjaluka-airport.com/index.php/en/</a>

Banja Luka airport is small but safe, situated near Laktaši and Gradiška municipalities, on the area belonging to the wide river Vrbas valley spreading to the famous Lijevče field. Distance between the airport and the main Banja Luka – Gradiška highway is 1100 meters, and 23 km away from the Banja Luka downtown.

#### By car:

If you come by car from the west it's best to choose the highway Ljubljana – Zagreb, turn to Banja Luka at **Okučani**, border crossing Gradiška, and then highway Gradiška-Banja Luka (54 km). If you are coming by car from the east it's best to choose the highway Skopje – Niš – Belgrade – direction Zagreb, and turn to Banja Luka at **Okučani**, border crossing Gradiška, and then highway Gradiška-Banja Luka (54 km).

### Hotel Bosna is located City Center.

- 1. If you're planning to come from the north (highway Gradiška-Banja Luka) at the first traffic roundabout, continue to move in same direction, and at the second traffic light, turn left. (Note: this time a camera speed limit is 50 km / h). On the third traffic light turn right, in main street which lead to the center; and on first traffic light is Hotel Bosna (on the right side). On that traffic light turn again right, path takes you to the hotel parking place.( After you safety parking welcome to the hotel and Banja Luka town).
- 2. If you are planning to come from south (Jajce). It is very easy to reach the hotel. Going just right and follow the road signs **center**. On the right side you will see monumental Orthodox church and on opposite side is your hotel. At this traffic light turn left towards the parking place and entrance to the hotel.