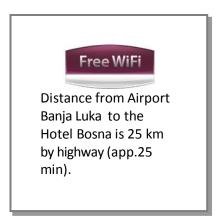

# **How to reach to Banja Luka**

By plane:

Airport Banja Luka, <a href="http://www.banjaluka-airport.com/index.php/en/">http://www.banjaluka-airport.com/index.php/en/</a>

Banja Luka airport is small but safe, situated near Laktaši and Gradiška municipalities, on the area belonging to the wide river Vrbas valley spreading to the famous Lijevče field. Distance between the airport and the main Banja Luka – Gradiška highway is 1100 meters, and 23 km away from the Banja Luka downtown.

#### INTERNET AND TELEPHONE CONNECTION:

Hotel Bosna offers free Wi-Fi connection to hotel guests.

**ELECTRICAL CURRENT AND APPLIANCES** 

Banja Luka power voltage is 220V and the frequency is 50 Hz.